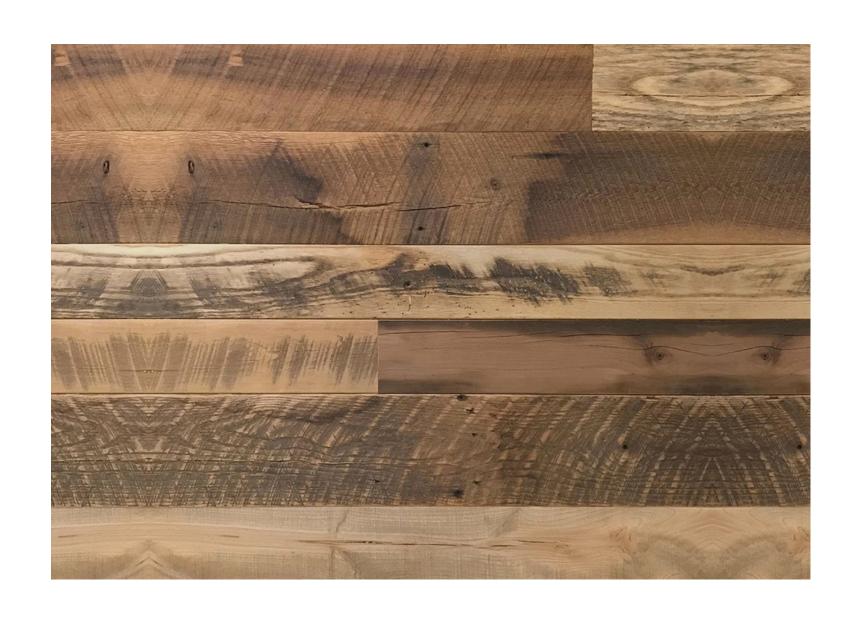

#### Reclaimed Doug Fir Cladding 105sf, \$250 11/16" x 5 5/16" x RL 1-6'

Brown Wash Poplar Cladding 165sf, \$350 3/4" x 5 5/16" x RL 3-10'