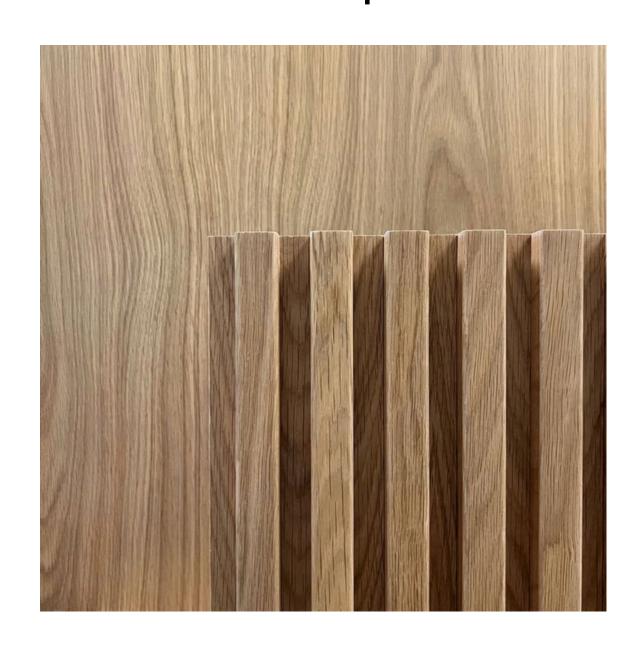

#### White Oak Slat Wall Panels

Prefinished - Brown Stain (2) 4'x10' Panels Available \$500/panel

Prefinished - Matte Clear (2) 4'x10' Panels Available \$500/panel