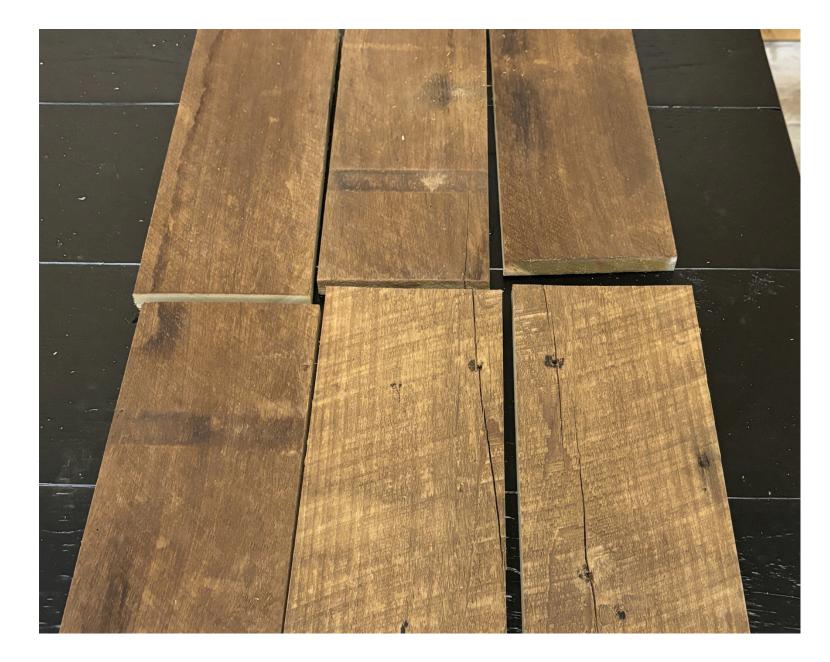

sf



#### **Urban Ash Cladding**

\$5.95/sf 3/4" x 4-6" x RL 5-8' Minimum 50sf





# Discounted Lots

#### **Engineered Heart Pine Flooring**

1300 sf, \$4/sf 3/4" x 2 1/2" x RL 3-9' Minimum 100sf



# Reclaimed Cherry Engineered Flooring

475sf, \$4/sf 3/4" x 5-9" x RL 1-8' Minimum 100sf



#### **Decorative Walnut Veneer Panels**

3/4" x 4' x 8'

Unfinished: \$200/panel

(4 Available)

Prefinished (shown): \$350/panel

(3 Available)



# Discounted Lots

#### White Oak Slat Wall Panels

Prefinished - Brown Stain (2) 4'x10' Panels Available \$500/panel





Prefinished - Matte Clear (2) 4'x10' Panels Available \$500/panel





# Discounted Lots

#### Reclaimed Doug Fir Cladding 105sf, \$250 11/16" x 5 5/16" x RL 1-6'



Brown Wash Poplar Cladding 165sf, \$350 3/4" x 5 5/16" x RL 3-10'



# Skip Planed Mixed Hardwoods Cladding

250sf, \$4/sf 3/4" x 5-6" x RL up to 9' Minimum 175sf



### RED OAK SLABS

2.5" x 14-20" wide x 8-10' long \$60-80 each 13 slabs available Rough Sawn, Kiln Dried to 7% Salvaged from city trees in MKE area









### Reclaimed Wood

This wood was salvaged from deconstructed Midwest barns and factories

#### Urban Brown Mix Cladding

\$5.95/sf 5/8" x 3-5" x RL 1-6'





# CALL, EMAIL, OR STOP IN TO RESERVE MATERIALS

920.257.5903 emma@urbanevolutions.com 2401 W College Ave - Appleton