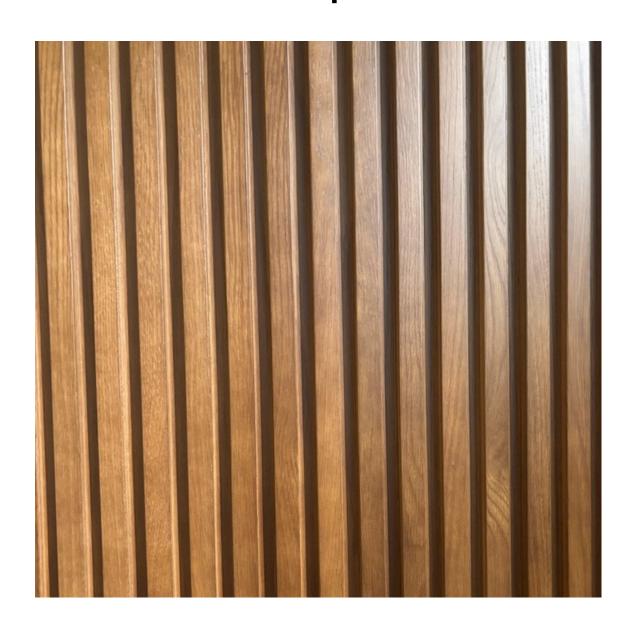

#### White Oak Slat Wall Panels

Prefinished - Brown Stain (2) 4'x10' Panels Available \$500/panel

Prefinished - Matte Clear (2) 4'x10' Panels Available \$500/panel