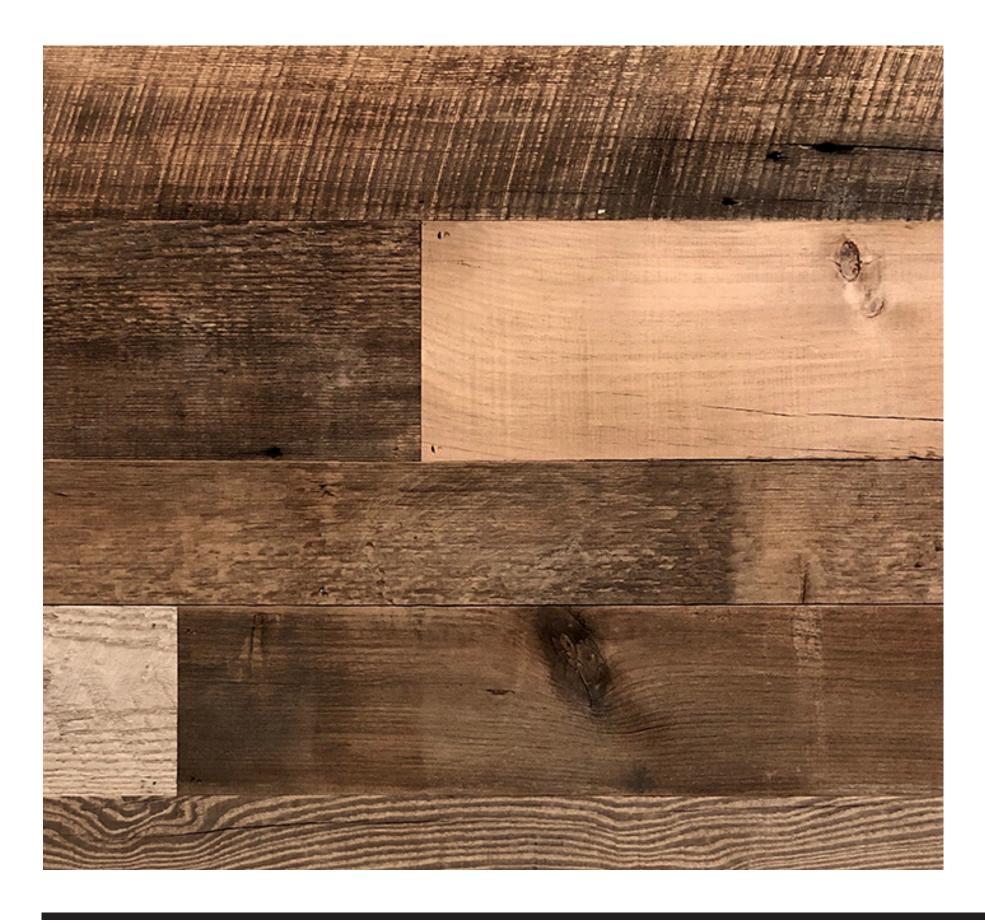

# Skip Planed Mixed Hardwoods Cladding

250sf, \$4/sf 3/4" x 5-6" x RL up to 9' Minimum 175sf

#### Urban Brown Mix Cladding

\$5.95/sf 5/8" x 3-5" x RL 1-6'