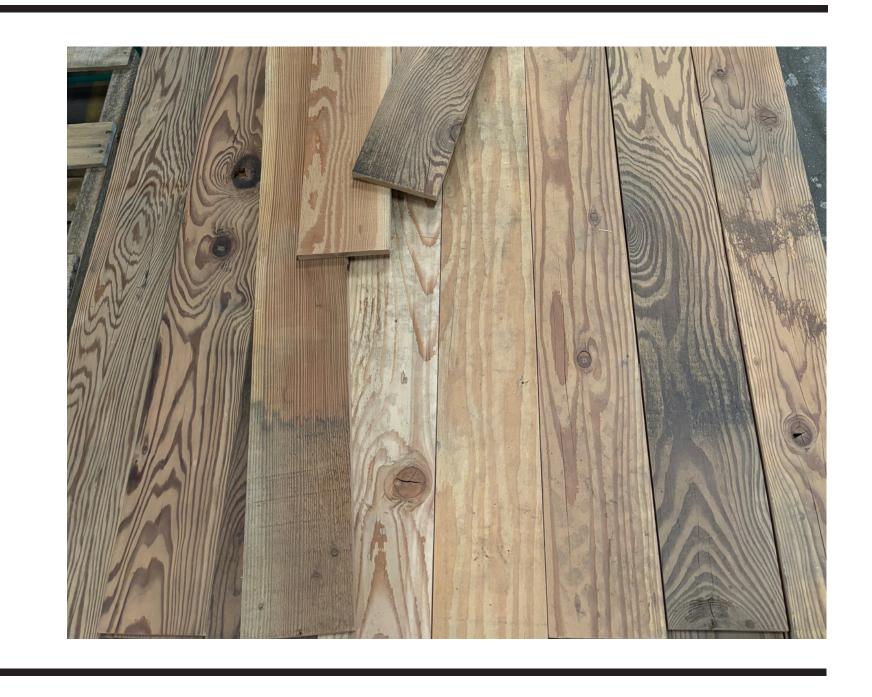

# Skip Planed Mixed Hardwoods Cladding

250sf, \$4/sf 3/4" x 5-6" x RL up to 9' Minimum 175sf