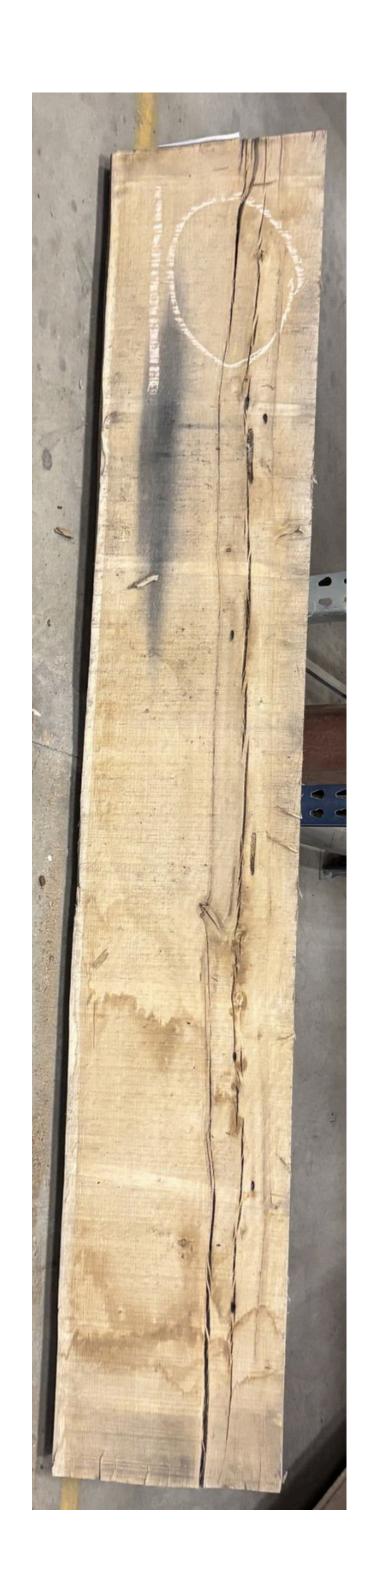

### RED OAK SLABS

2.5" x 14-20" wide x 8-10' long \$60-80 each 13 slabs available Rough Sawn, Kiln Dried to 7% Salvaged from city trees in MKE area