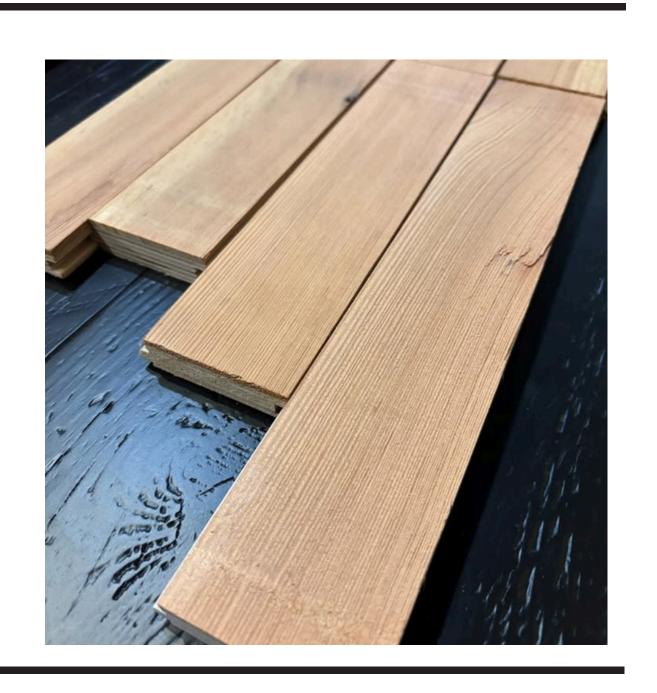

#### Reclaimed Doug Fir Cladding 105sf, \$250 11/16" x 5 5/16" x RL 1-6'

Brown Wash Poplar Cladding 165sf, \$350 3/4" x 5 5/16" x RL 3-10'