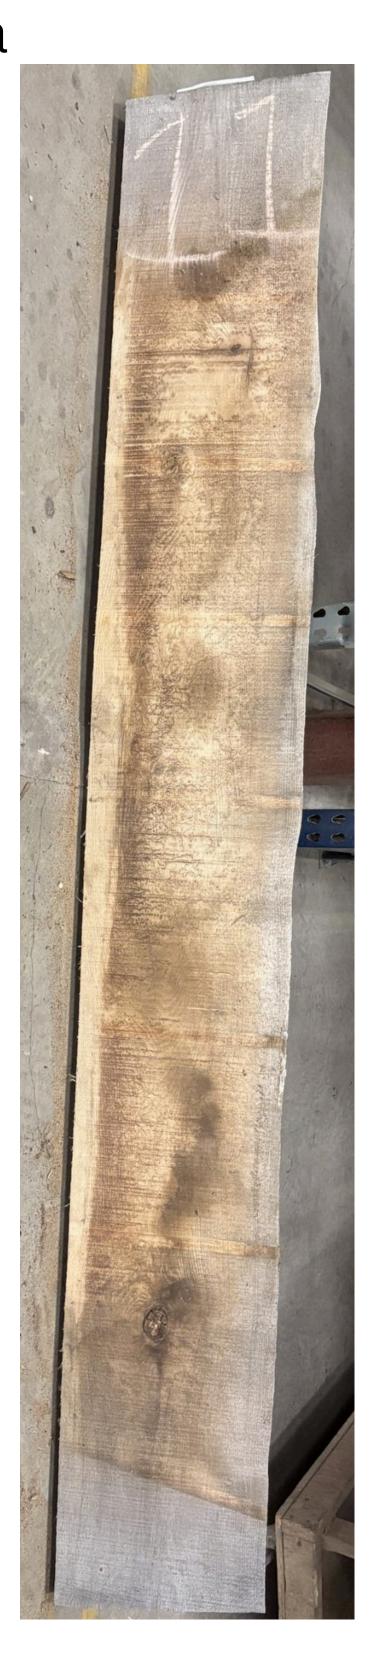

### RED OAK SLABS

2.5" x 14-20" wide x 8-10' long \$60-80 each 13 slabs available Rough Sawn, Kiln Dried to 7% Salvaged from city trees in MKE area