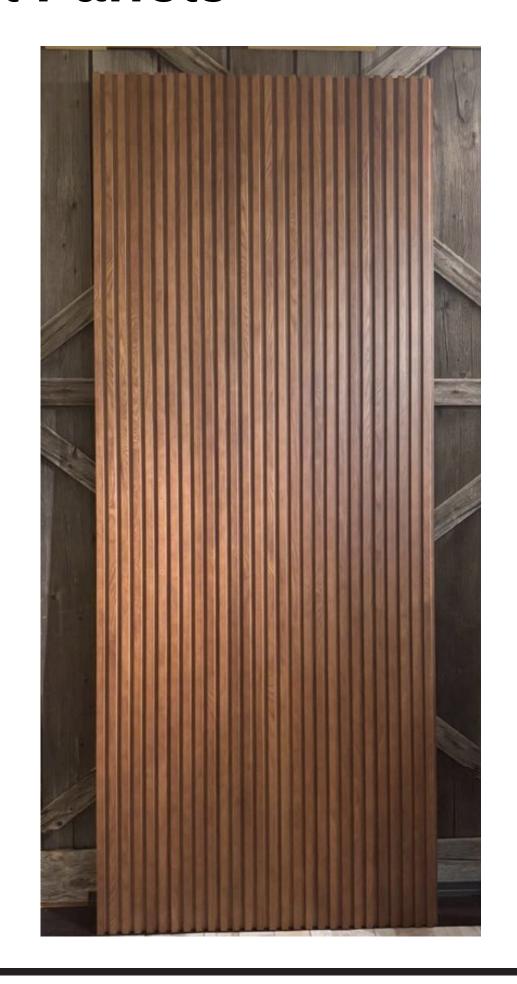

#### White Oak Slat Wall Panels

Prefinished - Brown Stain (2) 4'x10' Panels Available \$500/panel

Prefinished - Matte Clear (2) 4'x10' Panels Available \$500/panel