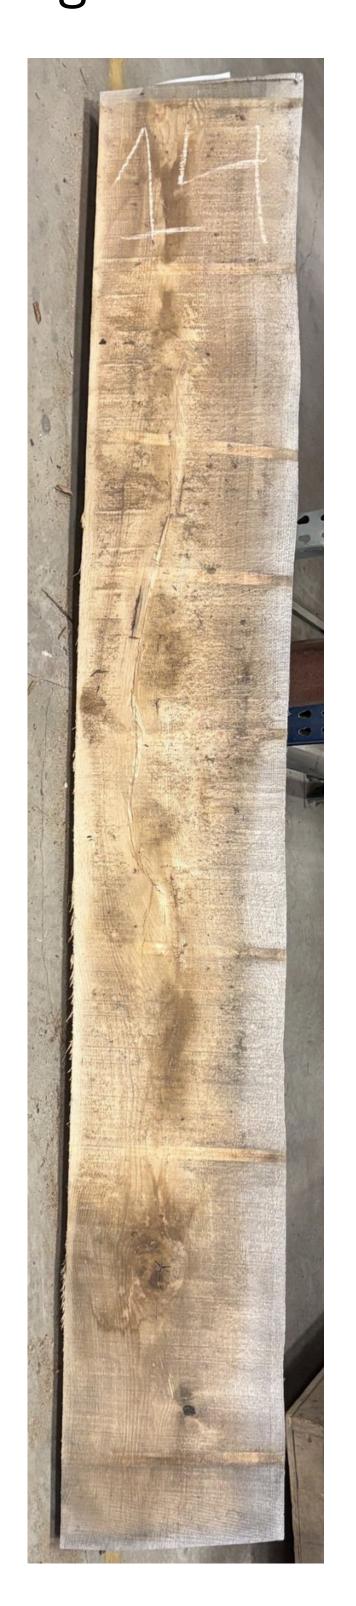

### RED OAK SLABS

2.5" x 14-20" wide x 8-10' long \$60-80 each 13 slabs available Rough Sawn, Kiln Dried to 7% Salvaged from city trees in MKE area