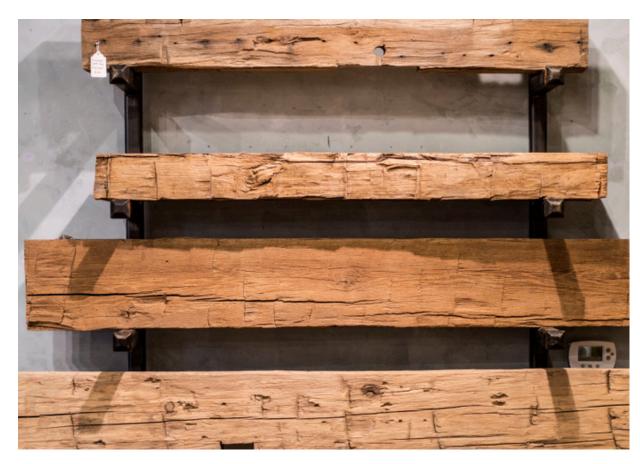

### Reclaimed Wood

This wood was salvaged from deconstructed Midwest barns and factories

#### Urban Brown Mix Cladding

\$5.95/sf 5/8" x 3-5" x RL 1-6'