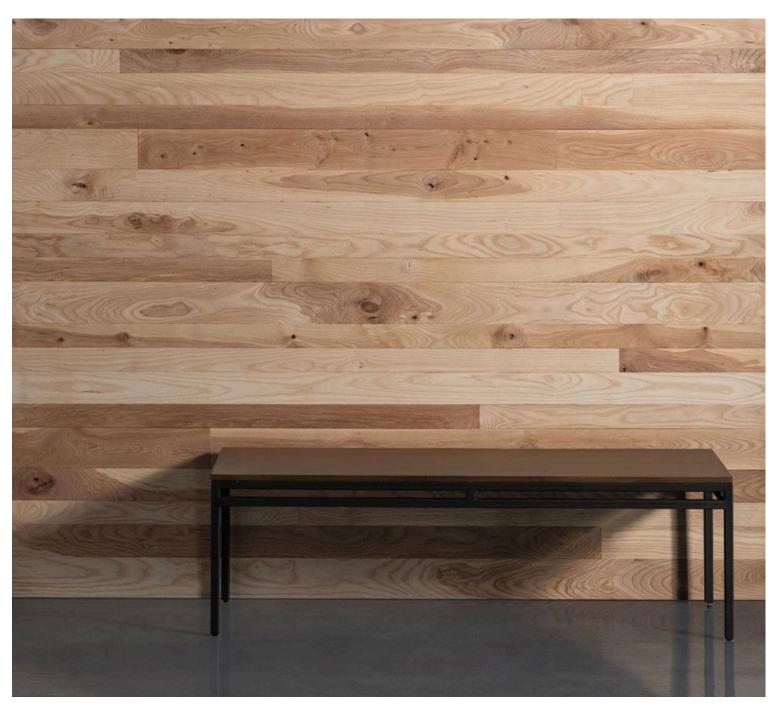

## Local Wood

These trees were salvaged from WI cities due to damage and disease.

#### **Urban Elm Cladding**

\$5.95/sf 3/4" x 3-6" x RL 2-8' Minimum 50sf

#### **Urban Ash Cladding**

\$5.95/sf 3/4" x 4-6" x RL 5-8' Minimum 50sf