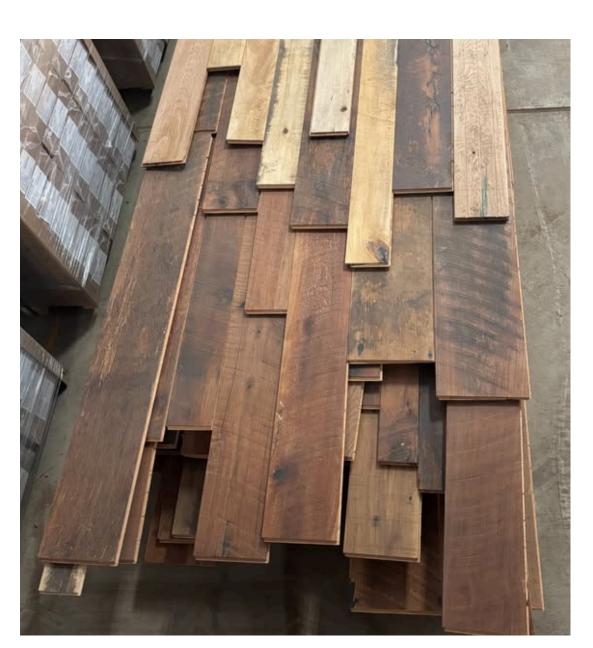

### Reclaimed Wood

This wood was salvaged from deconstructed Midwest barns and factories

#### Urban Brown Mix Cladding

\$5.95/sf 5/8" x 3-5" x RL 1-6'