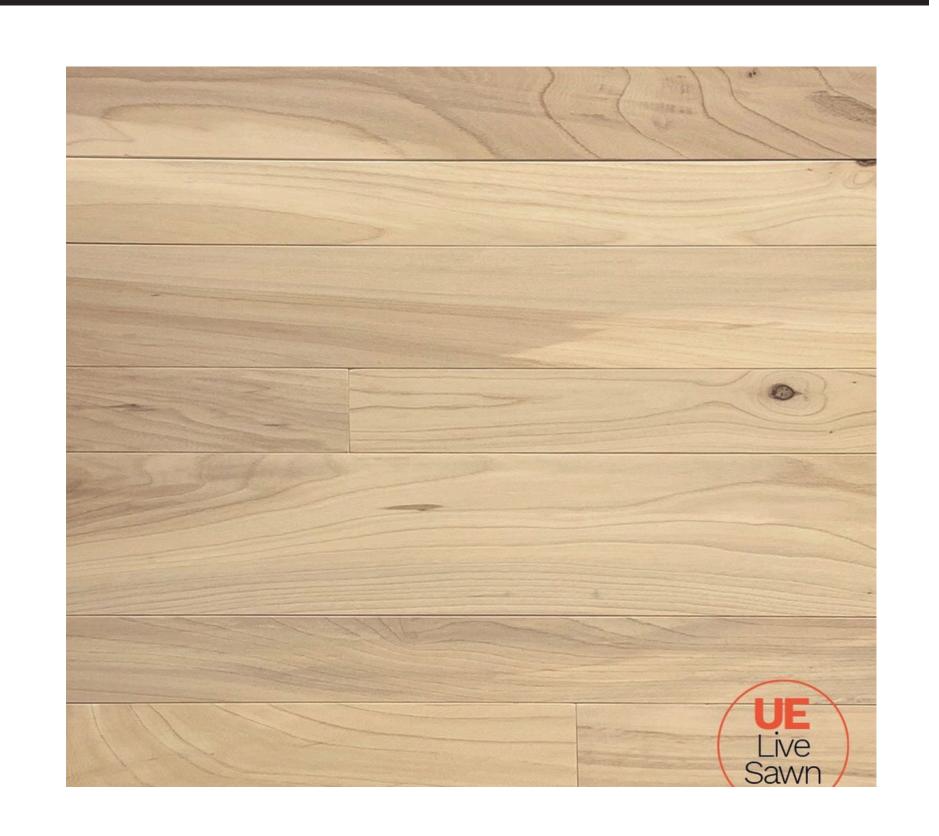

## Local Wood

These trees were salvaged from WI cities due to damage and disease.

#### **Urban Elm Cladding**

\$5.95/sf 3/4" x 3-6" x RL 2-8' Minimum 50sf