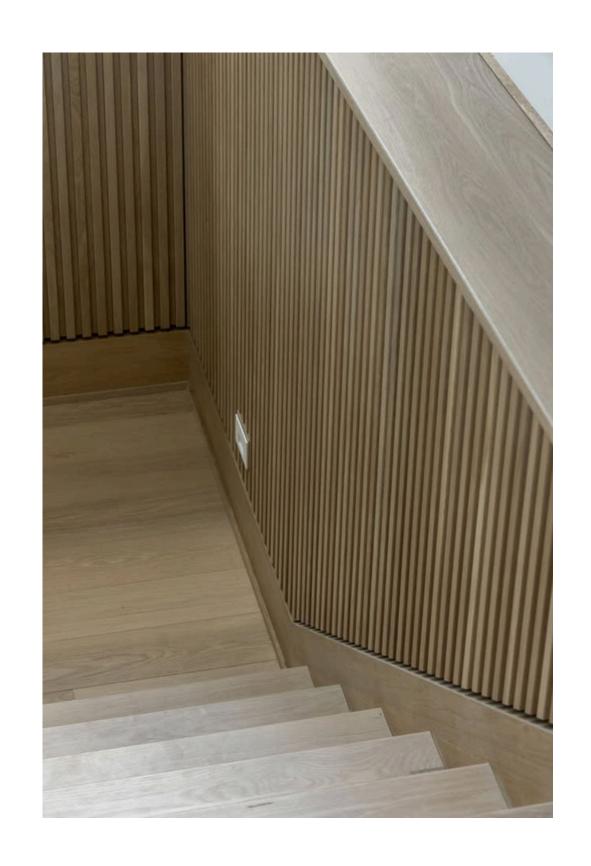

#### White Oak Slat Wall Panels

Prefinished - Brown Stain (2) 4'x10' Panels Available \$500/panel

Prefinished - Matte Clear (2) 4'x10' Panels Available \$500/panel