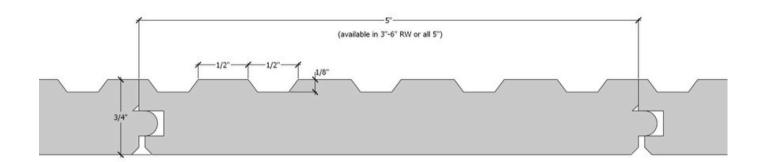

### PRODUCT SPECIFICATIONS

| PLANK<br>WIDTHS    | 3",4",5",6" Random – all 5" available on request |
|--------------------|--------------------------------------------------|
| SLAT<br>DIMENSIONS | ½" face, 1/8" depth, ½" spacing between slats    |
| PLANK HEIGHT       | 8'                                               |
| MINIMUM            | 100sf                                            |
| FINISH             | Unfinished or Prefinished                        |

### SLAT PROFILE