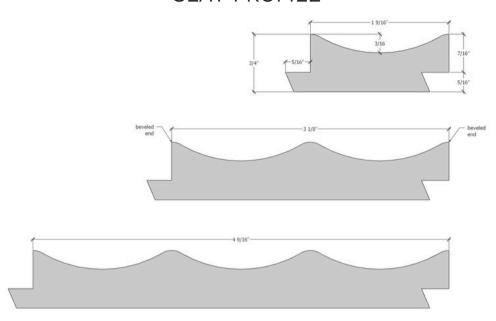

## **SLAT PROFILE**

## PRODUCT SPECIFICATIONS

| PLANK WIDTHS       | 1 9/16", 3 1/8", 4 9/16" Random; single widths available on request |
|--------------------|---------------------------------------------------------------------|
| SLAT<br>DIMENSIONS | Overall thickness of plank: ¾" Flute Depth: 3/16"                   |
| PLANK HEIGHT       | 8'                                                                  |
| MINIMUM            | 100sf                                                               |
| FINISH             | Unfinished or Prefinished                                           |