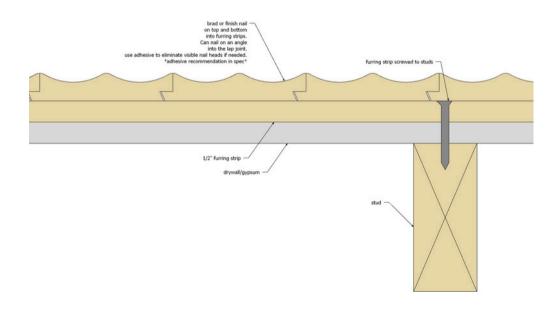

# SLAT DETAILS

### Installation

UE recommends screwing 2" furring strips to the wall in 24" intervals. Using a sustainable construction adhesive, secure the planks to the strips. Use 18 gauge, 1 ½" brad nails to secure the boards around the perimeter and center where extra stability is needed. If installing trim to cover the edges, use nails to secure the trim directly to the planks.