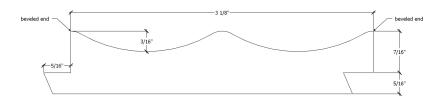

## PRODUCT SPECIFICATIONS

| PLANK WIDTHS       | 1.5", 3", 4.5" random                                                                                                   |
|--------------------|-------------------------------------------------------------------------------------------------------------------------|
| SLAT<br>DIMENSIONS | Overall thickness of plank: 3/4" Individual slats: Two 1.5" scoops per plank (see drawing on page 2) Flute depth: 9/16" |
| PLANK HEIGHT       | 8'                                                                                                                      |
| MINIMUM            | 100 sf                                                                                                                  |
| FINISH             | Unfinished or prefinished in matte clear                                                                                |

# **SLAT PROFILE**