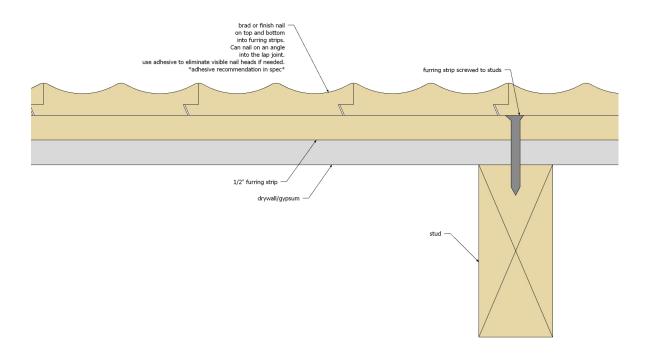

#### Installation

UE recommends screwing 2" furring strips to the wall in 24" intervals. Using a sustainable construction adhesive, secure planks to strips. Use 18 gauge, 11/2" brad nails to secure the boards around the perimeter and center where extra stability is needed. If installing optional trim to cover the edges, use nails to secure the trim directly to the planks.

# **SLAT DETAILS**